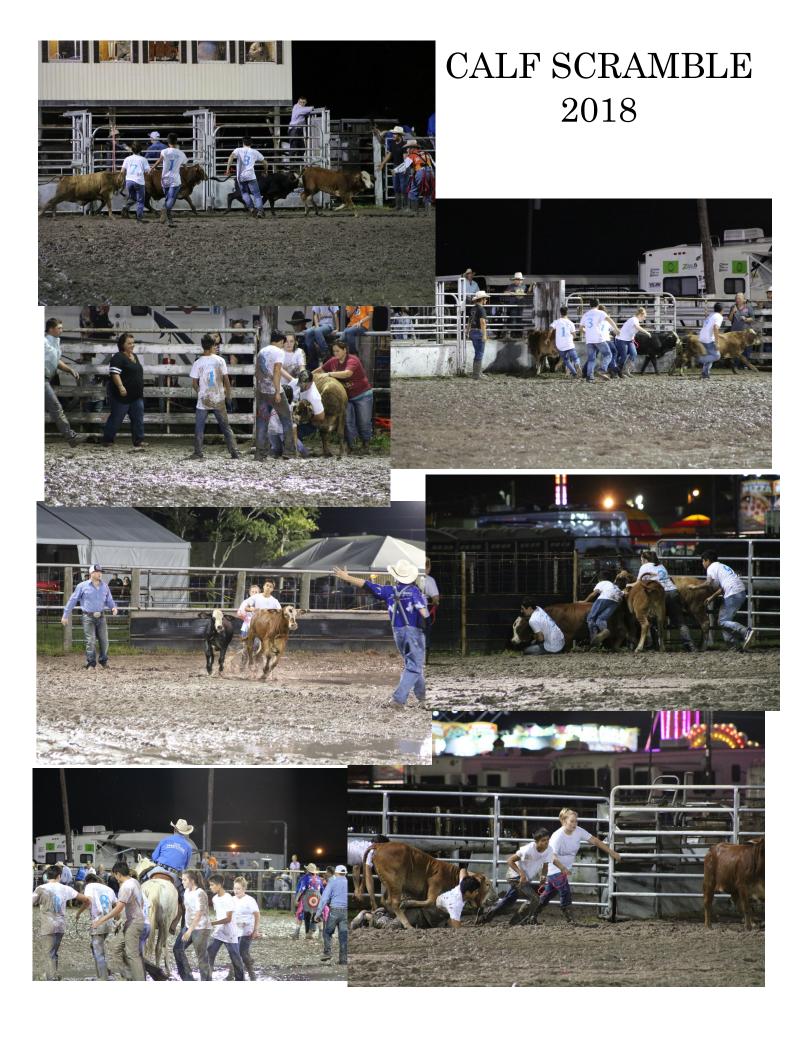

TO ALL 4-H MEMBERS that did an excellent job preparing and exhibiting their animals, exhibiting all their crafts and food items and all other competitions during the fair. A BIG Congratulations to the 4-H'ers that competed in the first calf scramble. You guys rock!!!! All the mutton bustin riders you guys did a great job and had a great attitude riding and falling in the wet muddy arena.